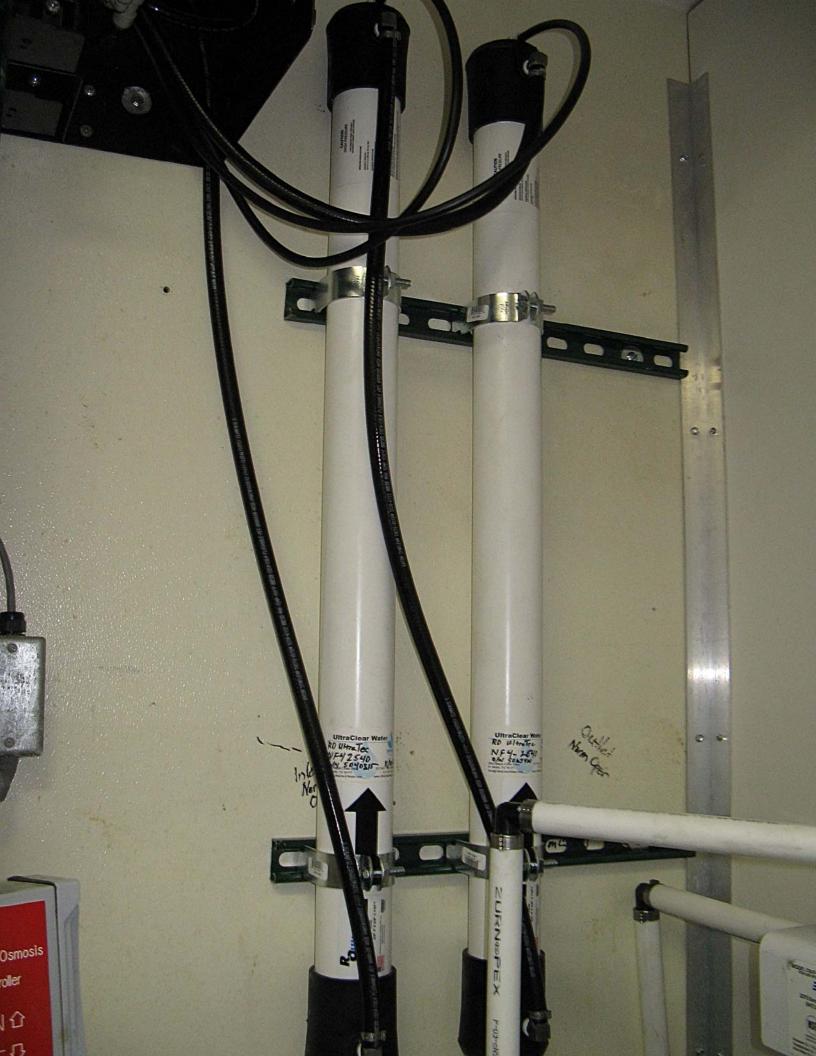

## Ship To

Chick-fil-A 898DTO 5651 Sherwood Way San Angelo, TX 76904

|                                                                                                                                                                                                                                  | P.O. No.                                                                                                                                                                                                                                                                                                                                                                                             | Terms                                                                                                                                                                                            | Due Date                         | Ship Da  | e                                                      | Ship Via                                                                                       | FOB                                                                                  |
|----------------------------------------------------------------------------------------------------------------------------------------------------------------------------------------------------------------------------------|------------------------------------------------------------------------------------------------------------------------------------------------------------------------------------------------------------------------------------------------------------------------------------------------------------------------------------------------------------------------------------------------------|--------------------------------------------------------------------------------------------------------------------------------------------------------------------------------------------------|----------------------------------|----------|--------------------------------------------------------|------------------------------------------------------------------------------------------------|--------------------------------------------------------------------------------------|
|                                                                                                                                                                                                                                  |                                                                                                                                                                                                                                                                                                                                                                                                      | Due on receipt                                                                                                                                                                                   | 11/29/2010                       | 11/19/20 | 0                                                      | Service Truck                                                                                  | Fort Worth                                                                           |
|                                                                                                                                                                                                                                  | Description                                                                                                                                                                                                                                                                                                                                                                                          |                                                                                                                                                                                                  | Qty                              | Rat      | e                                                      | Serviced                                                                                       | Amount                                                                               |
| PVC 300 psi<br>NF902540 N<br>20" x 1" Big<br>CFBPlus-20<br>\$114.00<br>Plumbing fit<br>Labor<br>Hotel Room<br>Removed wa<br>Everpure MI<br>pump with in<br>pump from c<br>membranes a<br>on system.<br>Feed TDS 1<br>Product 350 | Q3-45-1 Booster Pump 1<br>Housing 2540 List \$25<br>Jano Filter List \$375.00<br>Blue Filter Housing w/E<br>BB 5 micron Fiberdyne<br>tings including Pressure<br>2 nights @ 135.00 per N<br>ater softener, Everpure F<br>RS Booster Pump. Install<br>het Pressure Regulator to<br>over pressurizing. Install<br>and housings. Set NanoF<br>125 ppm, Product TDS 6<br>ppm.<br>duct 2300 ml/min; 73 ga | 0<br>Bracket List \$135.00<br>Carbon Block List<br>Regulator<br>Night<br>RO membranes, and<br>lled New Booster<br>to prevent booster<br>ed NanoFilter<br>Filters and Blending<br>50 ppm, Blended | 1<br>2<br>1<br>1<br>1<br>10<br>2 |          | 135.00<br>234.00<br>68.00<br>65.00<br>390.00<br>100.00 | 11/19/2010<br>11/19/2010<br>11/19/2010<br>11/19/2010<br>11/19/2010<br>11/19/2010<br>11/19/2010 | 688.18T<br>270.00T<br>468.00T<br>68.00T<br>65.00T<br>390.00T<br>1,000.00T<br>270.00T |
|                                                                                                                                                                                                                                  |                                                                                                                                                                                                                                                                                                                                                                                                      |                                                                                                                                                                                                  |                                  |          | Sub                                                    | total                                                                                          | \$3,219.18                                                                           |
|                                                                                                                                                                                                                                  |                                                                                                                                                                                                                                                                                                                                                                                                      |                                                                                                                                                                                                  |                                  |          | Sale                                                   | es Tax (0.09                                                                                   | %) <sub>\$0.00</sub>                                                                 |
|                                                                                                                                                                                                                                  |                                                                                                                                                                                                                                                                                                                                                                                                      |                                                                                                                                                                                                  |                                  |          | Tot                                                    | tal                                                                                            | \$3,219.18                                                                           |
|                                                                                                                                                                                                                                  |                                                                                                                                                                                                                                                                                                                                                                                                      |                                                                                                                                                                                                  |                                  |          | Bala                                                   | ance Due                                                                                       | \$3,219.18                                                                           |