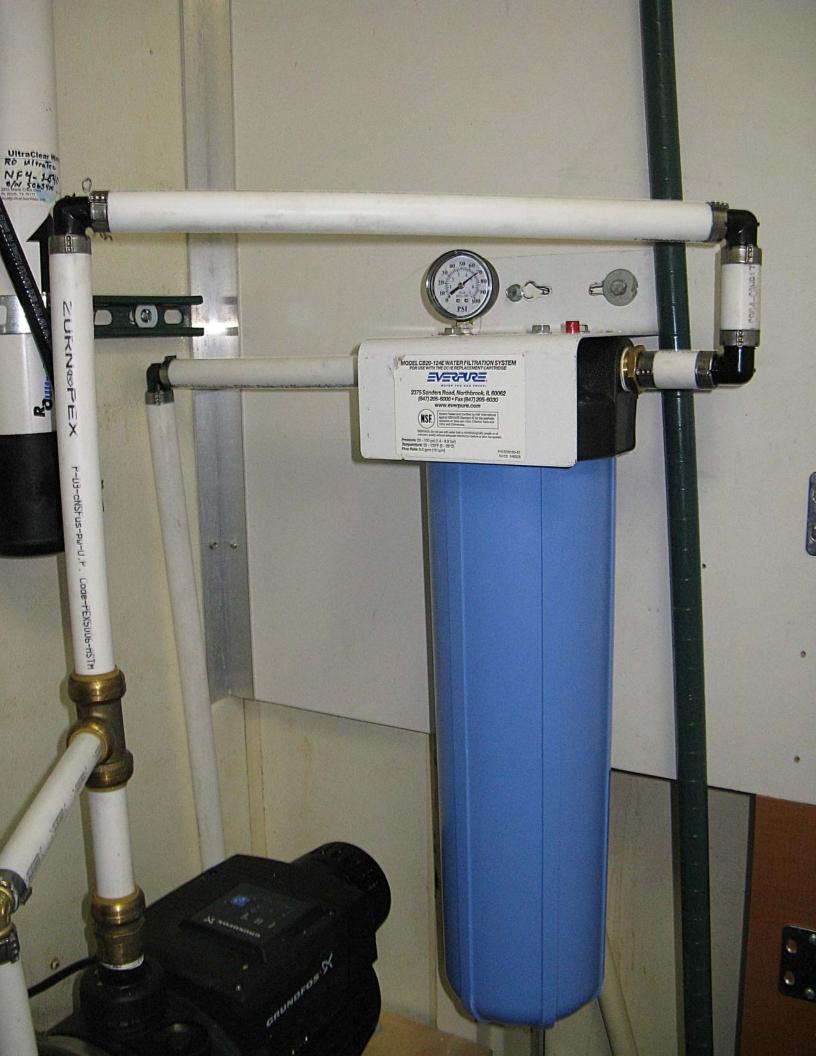

## Ship To

Chick-fil-A 898DTO 5651 Sherwood Way San Angelo, TX 76904

|                                                                                                                                                                                                                                  | P.O. No.                                                                                                                                                                                                                                                                                                                                                                                             | Terms                                                                                                                                                                                            | Due Date                         | Ship Da  | e                                                      | Ship Via                                                                                       | FOB                                                                                  |
|----------------------------------------------------------------------------------------------------------------------------------------------------------------------------------------------------------------------------------|------------------------------------------------------------------------------------------------------------------------------------------------------------------------------------------------------------------------------------------------------------------------------------------------------------------------------------------------------------------------------------------------------|--------------------------------------------------------------------------------------------------------------------------------------------------------------------------------------------------|----------------------------------|----------|--------------------------------------------------------|------------------------------------------------------------------------------------------------|--------------------------------------------------------------------------------------|
|                                                                                                                                                                                                                                  |                                                                                                                                                                                                                                                                                                                                                                                                      | Due on receipt                                                                                                                                                                                   | 11/29/2010                       | 11/19/20 | 0                                                      | Service Truck                                                                                  | Fort Worth                                                                           |
|                                                                                                                                                                                                                                  | Description                                                                                                                                                                                                                                                                                                                                                                                          |                                                                                                                                                                                                  | Qty                              | Rat      | e                                                      | Serviced                                                                                       | Amount                                                                               |
| PVC 300 psi<br>NF902540 N<br>20" x 1" Big<br>CFBPlus-20<br>\$114.00<br>Plumbing fit<br>Labor<br>Hotel Room<br>Removed wa<br>Everpure MI<br>pump with in<br>pump from c<br>membranes a<br>on system.<br>Feed TDS 1<br>Product 350 | Q3-45-1 Booster Pump 1<br>Housing 2540 List \$25<br>Jano Filter List \$375.00<br>Blue Filter Housing w/E<br>BB 5 micron Fiberdyne<br>tings including Pressure<br>2 nights @ 135.00 per N<br>ater softener, Everpure F<br>RS Booster Pump. Install<br>het Pressure Regulator to<br>over pressurizing. Install<br>and housings. Set NanoF<br>125 ppm, Product TDS 6<br>ppm.<br>duct 2300 ml/min; 73 ga | 0<br>Bracket List \$135.00<br>Carbon Block List<br>Regulator<br>Night<br>RO membranes, and<br>lled New Booster<br>to prevent booster<br>ed NanoFilter<br>Filters and Blending<br>50 ppm, Blended | 1<br>2<br>1<br>1<br>1<br>10<br>2 |          | 135.00<br>234.00<br>68.00<br>65.00<br>390.00<br>100.00 | 11/19/2010<br>11/19/2010<br>11/19/2010<br>11/19/2010<br>11/19/2010<br>11/19/2010<br>11/19/2010 | 688.18T<br>270.00T<br>468.00T<br>68.00T<br>65.00T<br>390.00T<br>1,000.00T<br>270.00T |
|                                                                                                                                                                                                                                  |                                                                                                                                                                                                                                                                                                                                                                                                      |                                                                                                                                                                                                  |                                  |          | Sub                                                    | total                                                                                          | \$3,219.18                                                                           |
|                                                                                                                                                                                                                                  |                                                                                                                                                                                                                                                                                                                                                                                                      |                                                                                                                                                                                                  |                                  |          | Sale                                                   | es Tax (0.09                                                                                   | %) <sub>\$0.00</sub>                                                                 |
|                                                                                                                                                                                                                                  |                                                                                                                                                                                                                                                                                                                                                                                                      |                                                                                                                                                                                                  |                                  |          | Tot                                                    | tal                                                                                            | \$3,219.18                                                                           |
|                                                                                                                                                                                                                                  |                                                                                                                                                                                                                                                                                                                                                                                                      |                                                                                                                                                                                                  |                                  |          | Bala                                                   | ance Due                                                                                       | \$3,219.18                                                                           |